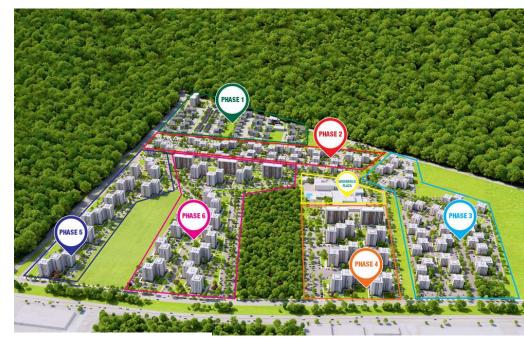

## THE PROJECT

compound is located in the capital's sector 1, close to the city center, in the area of Baneasa with the area's commercial centers in direct vicinity.

The exclusive location provides a range of alternatives to lead a healthy life style, especially the low noise level (55 percent lower than in the city center), natural forest surrounding and strategic location near Bucharest airport and central public transportation lines. Moreover, this largest urban community of Bucharest's 1st sector is in close proximity of the US Embassy and a French-speaking high school. In the following years, the city Zoo will be extended and will become a Zoological Bio Park.

The quarter is secured and only accessible through a dedicated security entrance.

After completion of the first phase of the GREENFIELD project (2007-2010) with 1'500 tenants and the second phase (2014-2016) with 2'300 tenants, now the third phase has recently been realized (2016-2018). The Platanilor quarter comprises 39 buildings with over 900 high-quality apartments with one, two and three rooms.