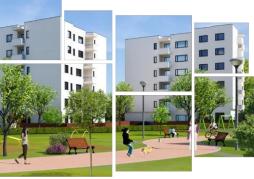

The facilities of the complex include the Avenor College, Mega Image Shop, ATMs, a market, a pharmacy, several playgrounds, a basketball field, a 6'000 sqm private park and, several terraces. In the near future, the community center GREENFIELD PLAZA will be built, covering over 10'400 sqm, providing residents with additional leisure activities including a spa, indoor and outdoor pool, tennis fields, sports fields, a kindergarten, a public school, a restaurant, a supermarket and a bank.

The Residence complex is secured and includes a playground, the international Primary and High School "Avenor College", a basketball court and other amenities