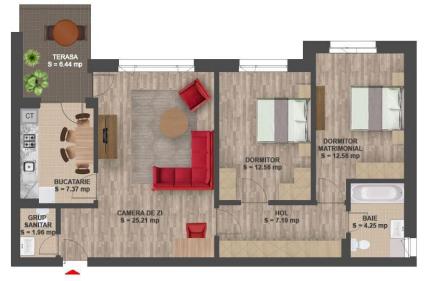

## **FOR RENT**

+40 755 133 147

 ${\bf elisabeta.popoiag@acc\text{-}investment.com}$ 

Fully and partially furnished
3-room apartments
in the newly built
Greenfield Residence,
overlooking
Platanilor Park

All apartments
are equipped with
floor heating,
air conditioning
and have an individual
parking space