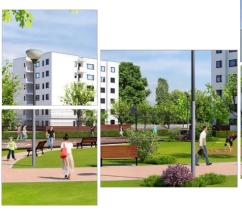

The facilities of the complex include the Avenor College, Mega Image Shop, ATMs, a market, a pharmacy, several playgrounds, a basketball field, a 6'000 sqm private park and, several terraces. In the near future, the community center GREENFIELD PLAZA will be built, covering over 10'400 sqm, providing residents with additional leisure activities including a spa, indoor and outdoor pool, tennis fields, sports fields, a kindergarten, a public school, a restaurant, a supermarket and a bank.

The quarter is secured and only accessible through a dedicated security entrance.

After completion of the first phase of the GREENFIELD project (2007-2010) with 1'500 tenants and the second phase (2014-2016) with 2'300 tenants, now the third phase has recently been realized (2016-2018). The Platanilor quarter comprises 39 buildings with over 900 high-quality apartments with one, two and three rooms.